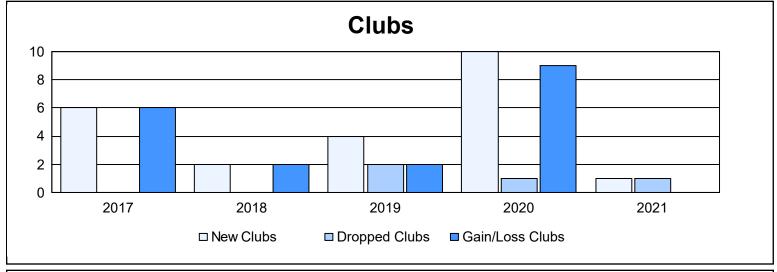

District 301A3 As of June 2021 Cumulative

| Year      | New<br>Clubs | Dropped<br>Clubs | Gain/<br>Loss<br>Clubs | New<br>Members | Charter<br>Members | Reinstate<br>Members | Transfer<br>Members | Total<br>Member<br>Added | Total<br>Members<br>Dropped | Gain/<br>Loss<br>Members |
|-----------|--------------|------------------|------------------------|----------------|--------------------|----------------------|---------------------|--------------------------|-----------------------------|--------------------------|
| 2016-2017 | 6            | 0                | 6                      | 77             | 133                | 1                    | 0                   | 211                      | 58                          | 153                      |
| 2017-2018 | 2            | 0                | 2                      | 207            | 61                 | 3                    | 12                  | 283                      | 130                         | 153                      |
| 2018-2019 | 4            | 2                | 2                      | 101            | 115                | 2                    | 2                   | 220                      | 161                         | 59                       |
| 2019-2020 | 10           | 1                | 9                      | 183            | 248                | 6                    | 2                   | 439                      | 133                         | 306                      |
| 2020-2021 | 1            | 1                | 0                      | 47             | 20                 | 0                    | 0                   | 67                       | 299                         | -232                     |
| Average   | 5            | 1                | 4                      | 123            | 115                | 2                    | 3                   | 244                      | 156                         | 88                       |